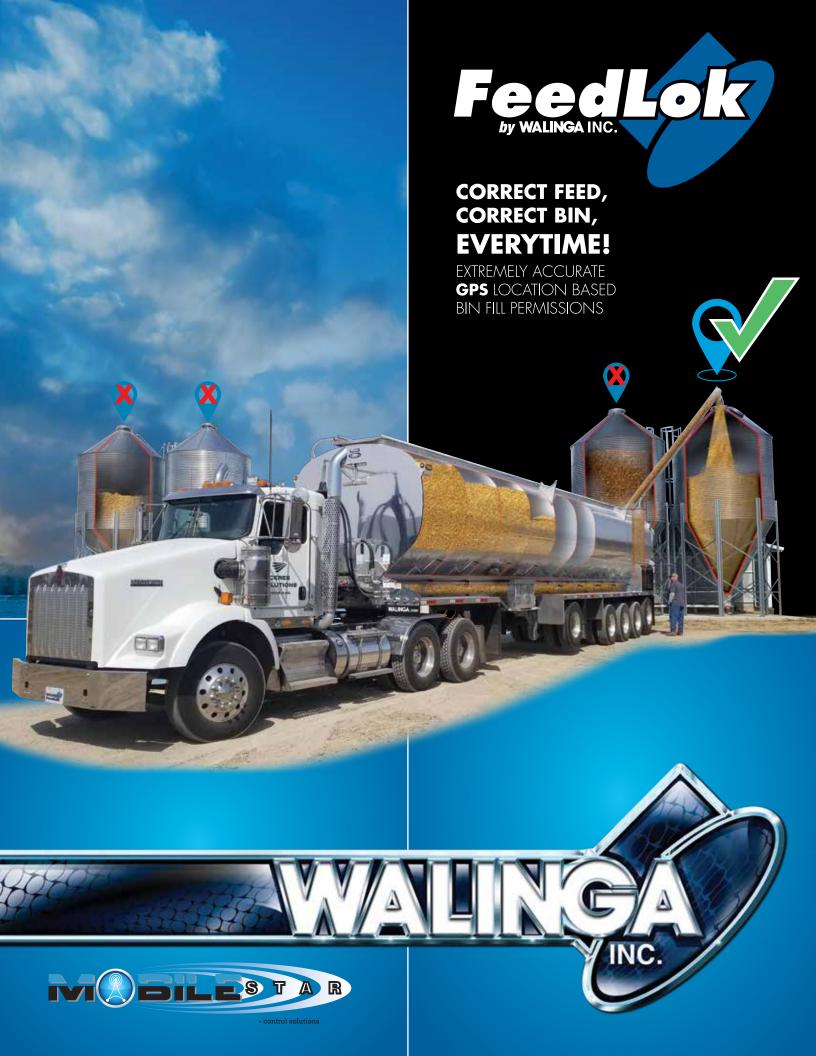

# FEEDLOK is a revolutionary concept in distributing feed from the feed mill to the farm.

#### · Right Feed...Right Bin...Every time!

FEEDLOK provides security and assurances, knowing that the correct feed is always delivered to the correct bin.

#### No more wrong deliveries.

Assign your feed mixture to precise GPS bin locations. Once learned the system remembers bin GPS coordinates indefinitely.

\*Any future changes or additions to bin locations are easily updated.

#### Assign feed loads to a bin and FEEDLOK does the rest.

It's as simple as the bins actual GPS location matching the FEEDLOK booms assigned GPS record. Wrong GPS bin location and FEEDLOK will not allow dispensing of the feed mix.

#### Always know where your trucks are unloading!

FEEDLOK systems provide GPS tracking as well as time stamped detailed record keeping.

Always know exactly when a delivery was made and to what bin.

#### · Notifications.

A mismatched feed-to-bin halts the transfer. The system both audibly and visually notifies the operator. Any manual override requires a security code be entered. If manual override is engaged FEEDLOK delivers notifications to the server for complete tracking.