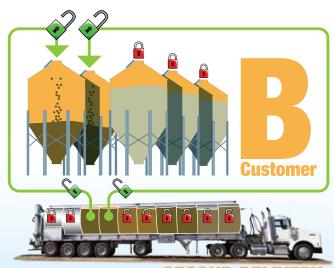

#### No more wrong deliveries.

Assign your feed mixture to precise GPS bin locations. Once learned the system remembers bin GPS coordinates indefinitely.

\*Any future changes or additions to bin locations are easily updated.

#### Assign feed loads to a bin and FEEDLOK does the rest.

It's as simple as the bins actual GPS location matching the FEEDLOK booms assigned GPS record. Wrong GPS bin location and FEEDLOK will not allow dispensing of the feed mix.

# Easy Operator Set up!

Simply complete a delivery run with your Feedlok Equipped unit in "Training Mode". Align the boom over each customer bin, lock in that bins precise GPS coordinates while assigning your own unique bin names. Accurate to within a couple feet, that bins GPS location and name are recorded in the system indefinitely\*.