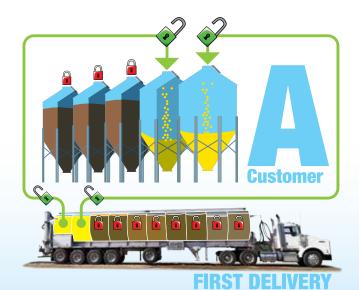

#### No more wrong deliveries.

Assign your feed mixture to precise GPS bin locations. Once learned the system remembers bin GPS coordinates indefinitely.

\*Any future changes or additions to bin locations are easily updated.

#### Assign feed loads to a bin and FEEDLOK does the rest.

It's as simple as the bins actual GPS location matching the FEEDLOK booms assigned GPS record. Wrong GPS bin location and FEEDLOK will not allow dispensing of the feed mix.

# Easy Operator Set up!

Simply complete a delivery run with your Feedlok Equipped unit in "Training Mode". Align the boom over each customer bin, lock in that bins precise GPS coordinates while assigning your own unique bin names. Accurate to within a couple feet, that bins GPS location and name are recorded in the system indefinitely\*.